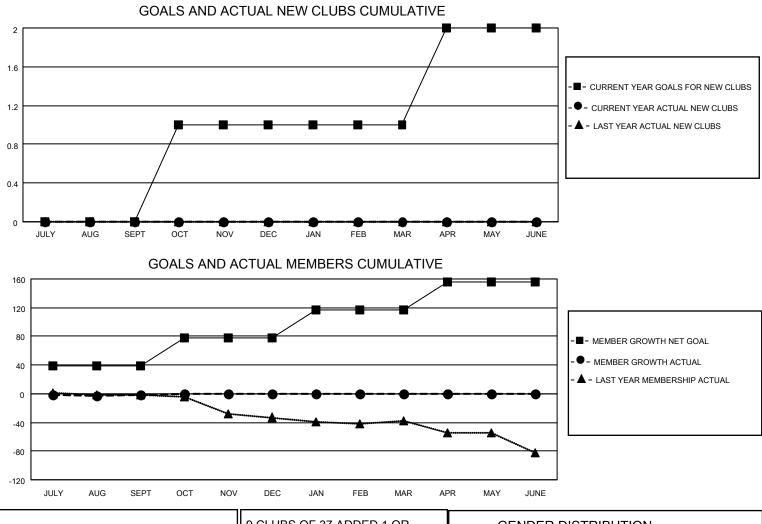

## LOCATION NEW YORK

District 20 E1

Results as of: 9/30/2022

| Clubs                 |               |           |               | Members               |                        |                         |                                                    |
|-----------------------|---------------|-----------|---------------|-----------------------|------------------------|-------------------------|----------------------------------------------------|
| RESULTS FOR 2022-2023 |               |           |               | RESULTS FOR 2022-2023 |                        |                         |                                                    |
| QUARTER               | NEW CLUB GOAL | NEW CLUBS | DROPPED CLUBS | QUARTER               | BER GROWTH NET<br>GOAL | MEMBER GROWTH<br>ACTUAL | DROPPED<br>MEMBERS ACTUAL<br>(including transfers) |
| JULY/AUG/SEPT         | 0             | 0         | 0             | JULY/AUG/SEPT         | 39                     | 17                      | 13                                                 |
| OCT/NOV/DEC           | 1             | 0         | 0             | OCT/NOV/DEC           | 39                     | 0                       | 0                                                  |
| JAN/FEB/MAR           | 0             | 0         | 0             | JAN/FEB/MAR           | 39                     | 0                       | 0                                                  |
| APR/MAY/JUNE          | 1             | 0         | 0             | APR/MAY/JUNE          | 39                     | 0                       | 0                                                  |